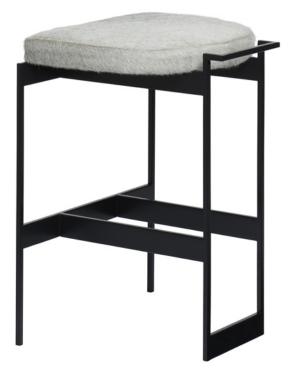

## 8891 / 8892 TENOR STOOL

Shown As:

Previous page: Upholstered in Powell & Bonnell Cattle Call Bright White leather with Satin Black steel frame.

This page: Upholstered in hair on hide with Satin Black steel frame. *Custom sizes and other metal finishes available.* 