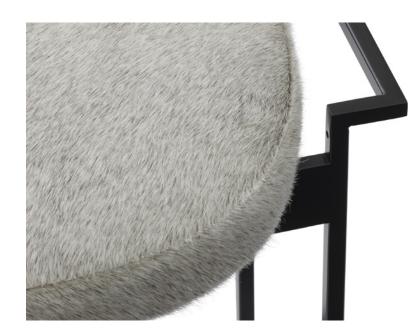

## 8891 / 8892 TENOR STOOL

Shown As:

Previous page: Upholstered in Powell & Bonnell Cattle Call Bright White leather with Satin Black steel frame.

This page: Upholstered in hair on hide with Satin Black steel frame. *Custom sizes and other metal finishes available.* 