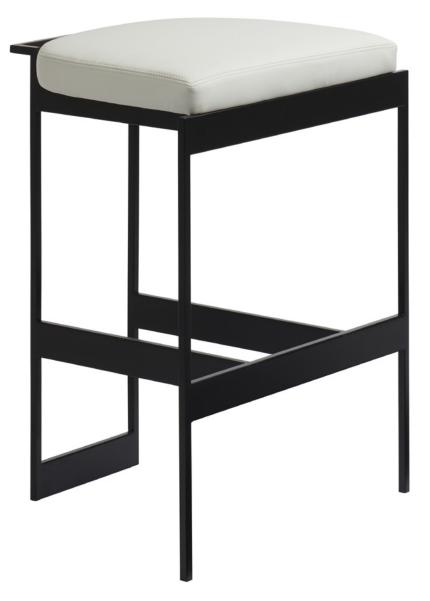

## 8891 / 8892 TENOR STOOL

Lightweight backless steel stool with integrated handle, plated or powder coat finish, and topstitched seat.

**8891 Tenor Bar Stool:** 29"h x 17.25"d x 20"w, seat 29"h **8892 Tenor Counter Stool:** 26"h x 17.25"d x 20"w, seat 26"h

## 8891 / 8892 TENOR STOOL

Shown As:

Previous page: Upholstered in Powell & Bonnell Cattle Call Bright White leather with Satin Black steel frame.

This page: Upholstered in hair on hide with Satin Black steel frame. *Custom sizes and other metal finishes available.* 