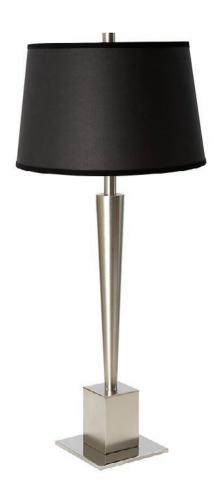

## SWEDGE TABLE LAMP 9618

Metal lamp with cylindrical shade and metal perforated diffuser. 25"oah, 5" square base, shade 9"dia. top x 11" dia. bottom x 7"h.

As shown: Polished and Satin nickel table lamp with black or white card shade and perforated metal diffuser.