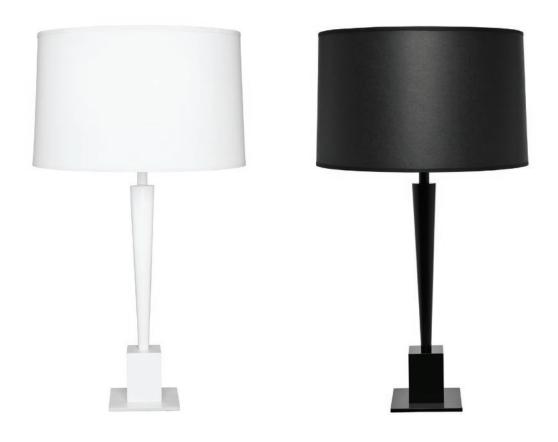

## SWEDGE TABLE LAMP 9618-A

Black or White powder coat metal lamp with matching drum shade and powder coat metal perforated diffuser.

27"oah, 5" square base, shade 14"dia. top x 15" dia. bottom x 9"h.

As shown: Satin black table lamp with black card shade and Satin black metal diffuser. Satin white table lamp with white shade and Satin white metal diffuser.