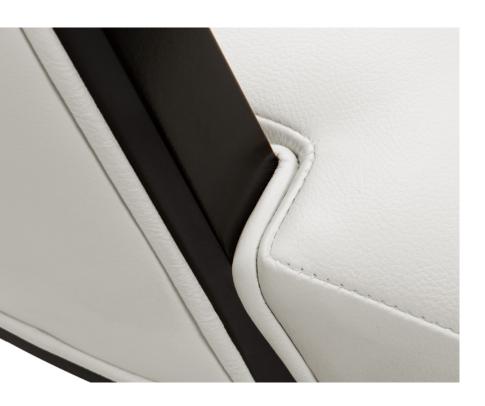

# 9259 GALILEO SIDE CHAIR (LARGE)

Shown As: Upholstered in Powell & Bonnell Cattle Call White leather with a Black Maple frame and Polished Nickel pull. Graded In Powell & Bonnell leather and fabric available in addition to COM/COL.