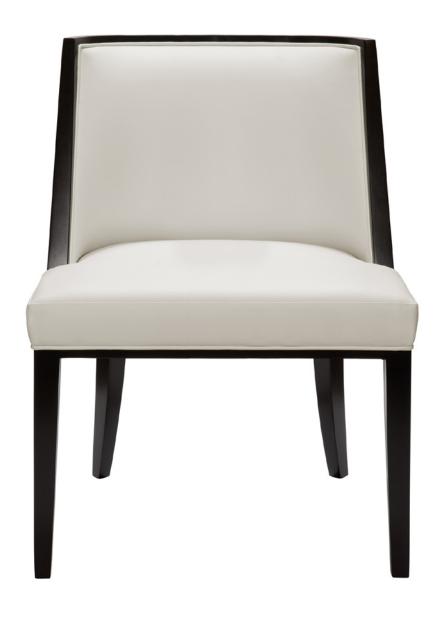

# **GALILEO SIDE CHAIR (LARGE)**

Shapely show-wood dining side chair with tight upholstery and integrated metal pull detail.

**9259 Galileo Side Chair (Large):** 34"h x 26"d x 24"w

WWW.POWELLANDBONNELL.COM

# 9259 GALILEO SIDE CHAIR (LARGE)

Shown As: Upholstered in Powell & Bonnell Cattle Call White leather with a Black Maple frame and Polished Nickel pull. Graded In Powell & Bonnell leather and fabric available in addition to COM/COL.