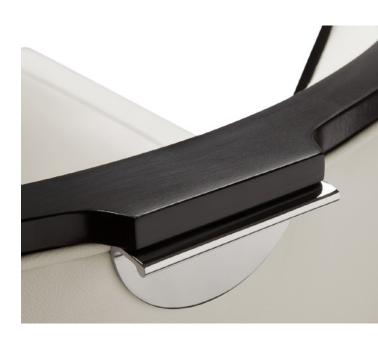

# **GALILEO SIDE CHAIR (LARGE)**

Shapely show-wood dining side chair with tight upholstery and integrated metal pull detail.

**9259 Galileo Side Chair (Large):** 34"h x 26"d x 24"w

WWW.POWELLANDBONNELL.COM

# 9259 GALILEO SIDE CHAIR (LARGE)

Shown As: Upholstered in Powell & Bonnell Cattle Call White leather with a Black Maple frame and Polished Nickel pull. Graded In Powell & Bonnell leather and fabric available in addition to COM/COL.