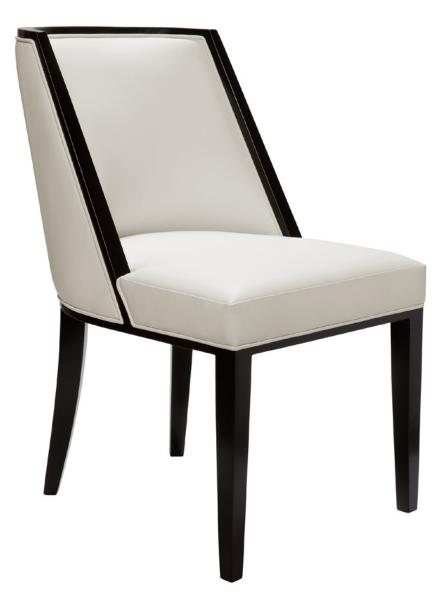

### 9258

**GALILEO SIDE CHAIR (SMALL)** 

Shapely show-wood dining side chair with tight upholstery and integrated metal pull detail.

9258 Galileo Side Chair (Small): 34"h x 26"d x 20"w

# 9258 GALILEO SIDE CHAIR (SMALL)

Shown As: Upholstered in Powell & Bonnell Cattle Call White leather with a Black Maple frame and Polished Nickel pull. *Graded In Powell & Bonnell leather and fabric available in addition to COM/COL*.