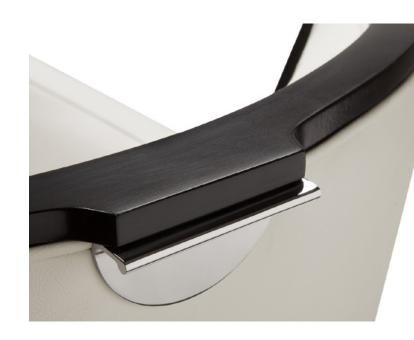

# 9258 GALILEO SIDE CHAIR (SMALL)

Shown As: Upholstered in Powell & Bonnell Cattle Call White leather with a Black Maple frame and Polished Nickel pull. *Graded In Powell & Bonnell leather and fabric available in addition to COM/COL*.