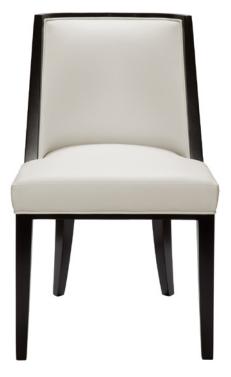

### 9258

**GALILEO SIDE CHAIR (SMALL)** 

Shapely show-wood dining side chair with tight upholstery and integrated metal pull detail.

9258 Galileo Side Chair (Small): 34"h x 26"d x 20"w

# 9258 GALILEO SIDE CHAIR (SMALL)

Shown As: Upholstered in Powell & Bonnell Cattle Call White leather with a Black Maple frame and Polished Nickel pull. *Graded In Powell & Bonnell leather and fabric available in addition to COM/COL*.