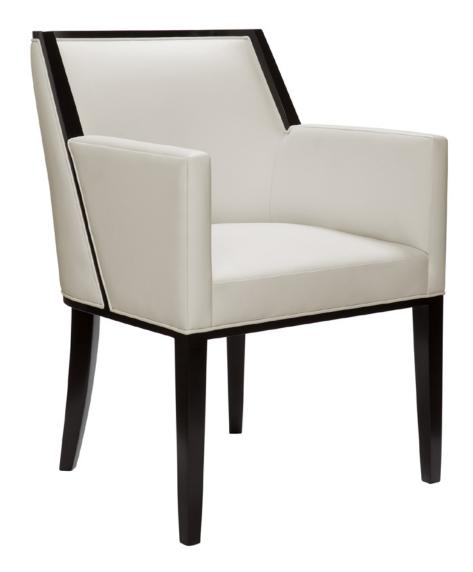

# **GALILEO DINING ARMCHAIR**

Shapely show-wood dining armchair with tight upholstery and integrated metal pull detail.

9257 Galileo Dining Armchair: 34"h x 26"d x 24"w

WWW.POWELLANDBONNELL.COM

# 9257 **GALILEO DINING ARMCHAIR**

Shown As: Upholstered in Powell & Bonnell Cattle Call White leather with a Black Maple frame and Polished Nickel pull. Graded In Powell & Bonnell leather and fabric available in addition to COM/COL.