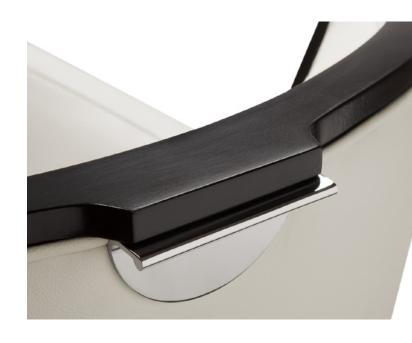

# **GALILEO DINING ARMCHAIR**

Shapely show-wood dining armchair with tight upholstery and integrated metal pull detail.

9257 Galileo Dining Armchair: 34"h x 26"d x 24"w

WWW.POWELLANDBONNELL.COM

# 9257 **GALILEO DINING ARMCHAIR**

Shown As: Upholstered in Powell & Bonnell Cattle Call White leather with a Black Maple frame and Polished Nickel pull. Graded In Powell & Bonnell leather and fabric available in addition to COM/COL.