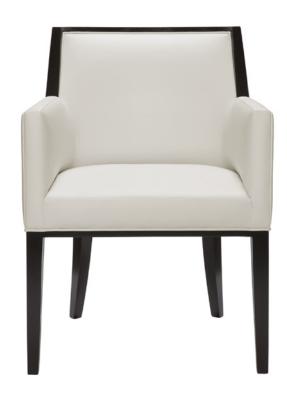

# **GALILEO DINING ARMCHAIR**

Shapely show-wood dining armchair with tight upholstery and integrated metal pull detail.

9257 Galileo Dining Armchair: 34"h x 26"d x 24"w

WWW.POWELLANDBONNELL.COM

# 9257 **GALILEO DINING ARMCHAIR**

Shown As: Upholstered in Powell & Bonnell Cattle Call White leather with a Black Maple frame and Polished Nickel pull. Graded In Powell & Bonnell leather and fabric available in addition to COM/COL.