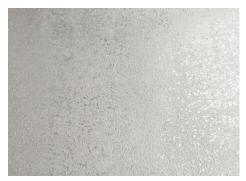

## SAND-CAST METALS

## Exclusive for the Ripple Cocktail Table and Celeste Sconce

Aluminum

Bronze, Oxidized

Bronze

Brass

Due to variances in colour printers and computer screens, please be aware that colour in this brochure may vary from the actual sample.