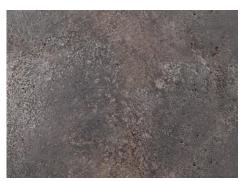

## SAND-CAST METALS

## Exclusive for the Ripple Cocktail Table and Celeste Sconce

Aluminum

Bronze, Oxidized

Bronze

Brass

Due to variances in colour printers and computer screens, please be aware that colour in this brochure may vary from the actual sample.