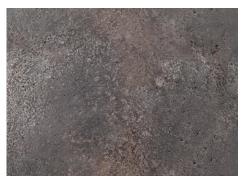

## SAND-CAST METALS

## Exclusive for the Ripple Cocktail Table and Mother Mary Sconce

Aluminum

Bronze, Oxidized

Bronze

Brass

Due to variances in colour printers and computer screens, please be aware that colour in this brochure may vary from the actual sample.