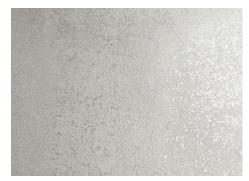

## SAND-CAST METALS

## Exclusive for the Ripple Cocktail Table and Mother Mary Sconce

Aluminum

Bronze, Oxidized

Bronze

Brass

Due to variances in colour printers and computer screens, please be aware that colour in this brochure may vary from the actual sample.