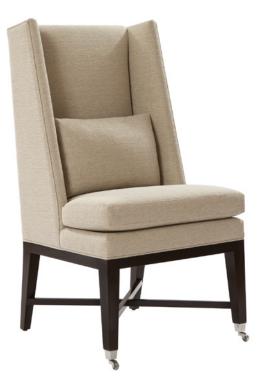

## **CHATSWORTH DINING CHAIR**

Stately wing dining chair with tight upholstered back, loose seat cushion atop a tapered show-wood base. Castors on front legs. Lumbar support included.

**9974 Chatsworth Dining Chair:** 45"h x 23"d x 24"w

# 9974 CHATSWORTH DINING CHAIR

Shown As: Upholstered in Powell & Bonnell Rembrandt, Bruegel. Show-wood base, Chocolate Maple with Polished Nickel castors. *Graded In Powell & Bonnell leather and fabric available in addition to COM/COL.* 