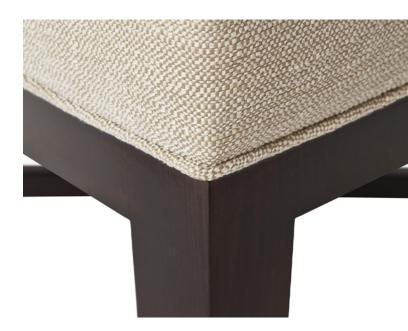

# 9974 CHATSWORTH DINING CHAIR

Shown As: Upholstered in Powell & Bonnell Rembrandt, Bruegel. Show-wood base, Chocolate Maple with Polished Nickel castors. *Graded In Powell & Bonnell leather and fabric available in addition to COM/COL.* 