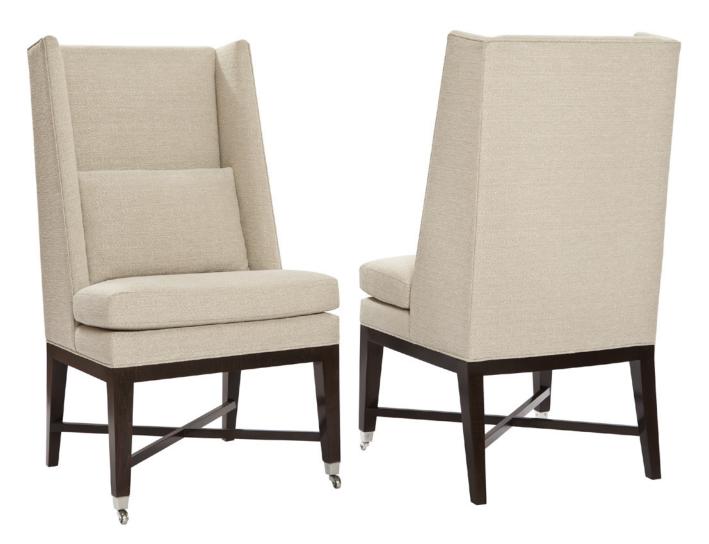

## **CHATSWORTH DINING CHAIR**

Stately wing dining chair with tight upholstered back, loose seat cushion atop a tapered show-wood base. Castors on front legs. Lumbar support included.

**9974 Chatsworth Dining Chair:** 45"h x 23"d x 24"w

# 9974 CHATSWORTH DINING CHAIR

Shown As: Upholstered in Powell & Bonnell Rembrandt, Bruegel. Show-wood base, Chocolate Maple with Polished Nickel castors. *Graded In Powell & Bonnell leather and fabric available in addition to COM/COL.* 