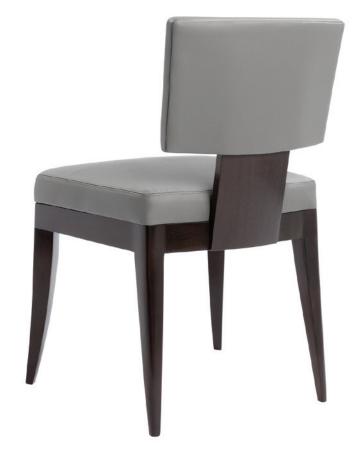

# **AVENUE SIDE CHAIR**

Show-wood side chair with elegantly tapered legs, lumbar stem detail and tight upholstered seat and backrest.

**9961 Avenue Side Chair:** 31.5"h x 22"d x 20"w

WWW.POWELLANDBONNELL.COM

# 9961 **AVENUE SIDE CHAIR**

Shown As: Upholstered in Powell & Bonnell Cattle Call Pewter leather with an Americano Walnut frame.

Graded In Powell & Bonnell leather and fabric available in addition to COM/COL.