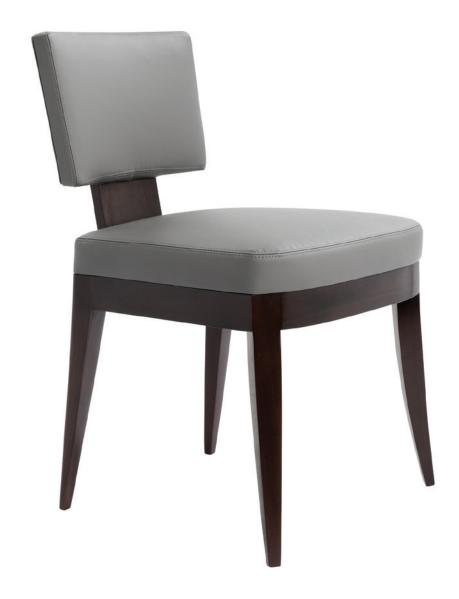

# **AVENUE SIDE CHAIR**

Show-wood side chair with elegantly tapered legs, lumbar stem detail and tight upholstered seat and backrest.

**9961 Avenue Side Chair:** 31.5"h x 22"d x 20"w

WWW.POWELLANDBONNELL.COM

# 9961 **AVENUE SIDE CHAIR**

Shown As: Upholstered in Powell & Bonnell Cattle Call Pewter leather with an Americano Walnut frame.

Graded In Powell & Bonnell leather and fabric available in addition to COM/COL.