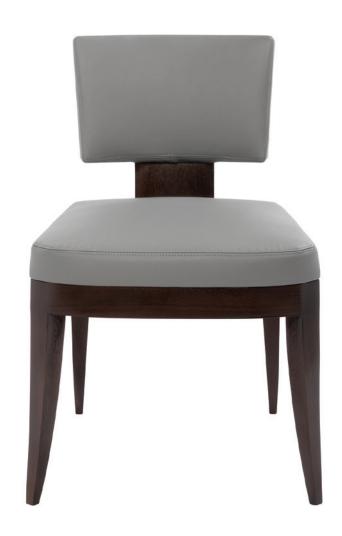

# **AVENUE SIDE CHAIR**

Show-wood side chair with elegantly tapered legs, lumbar stem detail and tight upholstered seat and backrest.

**9961 Avenue Side Chair:** 31.5"h x 22"d x 20"w

WWW.POWELLANDBONNELL.COM

# 9961 **AVENUE SIDE CHAIR**

Shown As: Upholstered in Powell & Bonnell Cattle Call Pewter leather with an Americano Walnut frame.

Graded In Powell & Bonnell leather and fabric available in addition to COM/COL.