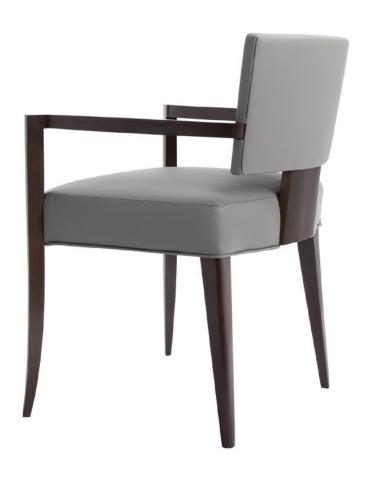

### **AVENUE DINING ARMCHAIR**

Show-wood dining/guest chair with elegantly tapered legs, lumbar stem and flared armrests. Tight upholstered seat and backrest.

**9960 Avenue Dining Armchair:** 31.5"h x 24"d x 23.5"w

# 9960 **AVENUE DINING ARMCHAIR**

Shown As: Upholstered in Powell & Bonnell Cattle Call Pewter leather with an Americano Walnut frame.

Graded In Powell & Bonnell leather and fabric available in addition to COM/COL.