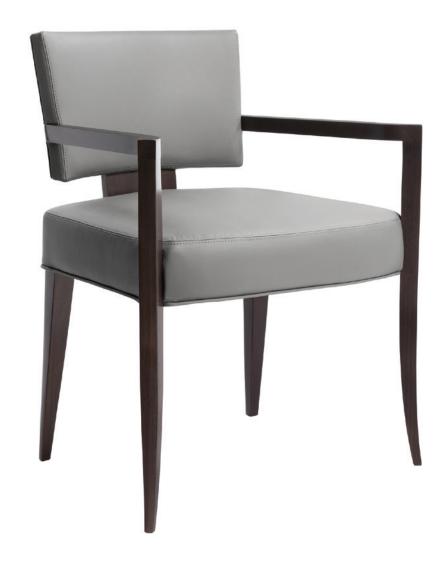

### **AVENUE DINING ARMCHAIR**

Show-wood dining/guest chair with elegantly tapered legs, lumbar stem and flared armrests. Tight upholstered seat and backrest.

**9960 Avenue Dining Armchair:** 31.5"h x 24"d x 23.5"w

# 9960 **AVENUE DINING ARMCHAIR**

Shown As: Upholstered in Powell & Bonnell Cattle Call Pewter leather with an Americano Walnut frame.

Graded In Powell & Bonnell leather and fabric available in addition to COM/COL.