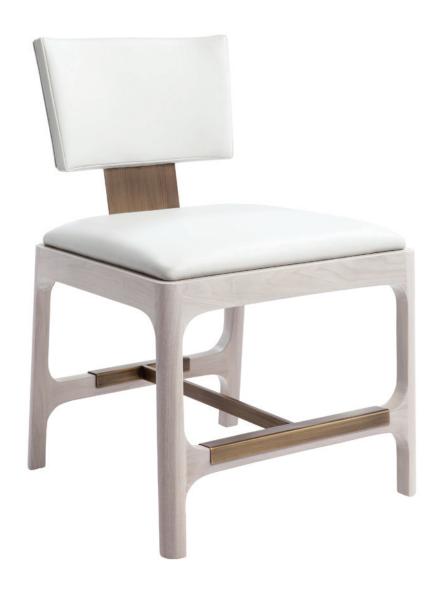

### **GRAMERCY DINING CHAIR**

Show-wood or lacquer chair with tight upholstered seat and backrest, sleek rounded frame with metal stem and foot support detail.

**9969 Gramercy Dining Chair:** 30"h x 21"d x 20"w

# 9969 **GRAMERCY DINING CHAIR**

Shown As: Upholstered in Powell & Bonnell Cattle Call Bright White leather with a White Sand Oak frame and an Antique Brass stem and foot support.

Graded In Powell & Bonnell leather and fabric available in addition to  ${\it COM/COL}$ .