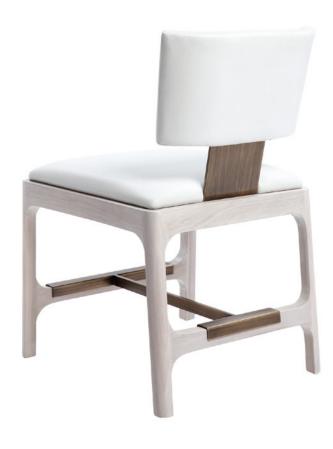

### **GRAMERCY DINING CHAIR**

Show-wood or lacquer chair with tight upholstered seat and backrest, sleek rounded frame with metal stem and foot support detail.

**9969 Gramercy Dining Chair:** 30"h x 21"d x 20"w

# 9969 **GRAMERCY DINING CHAIR**

Shown As: Upholstered in Powell & Bonnell Cattle Call Bright White leather with a White Sand Oak frame and an Antique Brass stem and foot support.

Graded In Powell & Bonnell leather and fabric available in addition to  ${\it COM/COL}$ .