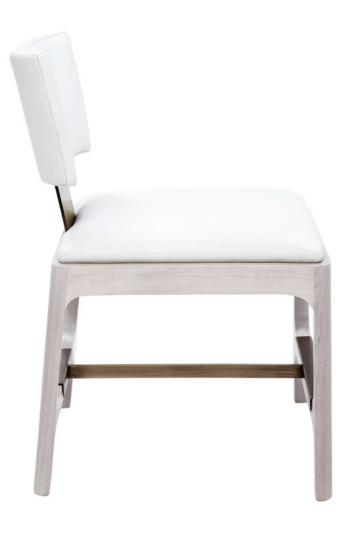

### **GRAMERCY DINING CHAIR**

Show-wood or lacquer chair with tight upholstered seat and backrest, sleek rounded frame with metal stem and foot support detail.

**9969 Gramercy Dining Chair:** 30"h x 21"d x 20"w

# 9969 **GRAMERCY DINING CHAIR**

Shown As: Upholstered in Powell & Bonnell Cattle Call Bright White leather with a White Sand Oak frame and an Antique Brass stem and foot support.

Graded In Powell & Bonnell leather and fabric available in addition to  ${\it COM/COL}$ .