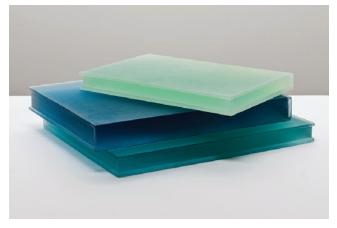

## BIBLIOTEC NON LIT COLLECTION 9522 / 9523 / 9524

A "library" built from individually cast translucent resin books, the non-lit collection is available in a series of 3, 4 or 5 books in varying sizes. All configurations are available in either Warm (Rose/Ruby),

Neutral (Jet/Ash) or Cool (Sapphire / Aquamarine) resin colours.

Pair them with "Light Reading", a single book illuminated within by an LED light or "Heavy Reading" 3 conjoined books with a LED light on strip on center book. 3 non-lit resin books - 9.75"h x 7"d x 1"w; 12"h x 9.75"d x 1"w; 11.75"h x 9"d x1.25"w 4 non-lit resin books - 7.75"h x 6"d x 1.75"w; 10"h x 8.25"d x 1"w (x 2 books); 11"h x 8.5"d x 0.75"w 5 non-lit resin books - 7.75"h x 6"d x 1.75"w; 10"h x 8.25"d x 1"w; 12"h x 9.75"d x 0.75"w (x 2 books); 12"h x 9.75"d x 1"w.

As shown: 3 book collection in Cool resin, 4 book collection in neutral resin and 5 book collection in warm resin.