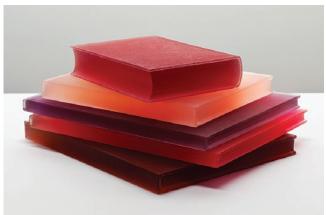

## BIBLIOTEC NON LIT COLLECTION 9522 / 9523 / 9524

A "library" built from individually cast translucent resin books, the non-lit collection is available in a series of 3, 4 or 5 books in varying sizes. All configurations are available in either Warm (Rose/Ruby),

Neutral (Jet/Ash) or Cool (Sapphire / Aquamarine) resin colours.

Pair them with "Light Reading", a single book illuminated within by an LED light or "Heavy Reading" 3 conjoined books with a LED light on strip on center book. 3 non-lit resin books - 9.75"h x 7"d x 1"w; 12"h x 9.75"d x 1"w; 11.75"h x 9"d x1.25"w 4 non-lit resin books - 7.75"h x 6"d x 1.75"w; 10"h x 8.25"d x 1"w (x 2 books); 11"h x 8.5"d x 0.75"w 5 non-lit resin books - 7.75"h x 6"d x 1.75"w; 10"h x 8.25"d x 1"w; 12"h x 9.75"d x 0.75"w (x 2 books); 12"h x 9.75"d x 1"w.

As shown: 3 book collection in Cool resin, 4 book collection in neutral resin and 5 book collection in warm resin.