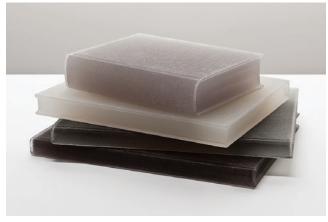

## BIBLIOTEC NON LIT COLLECTION 9522 / 9523 / 9524

A "library" built from individually cast translucent resin books, the non-lit collection is available in a series of 3, 4 or 5 books in varying sizes. All configurations are available in either Warm (Rose/Ruby),

Neutral (Jet/Ash) or Cool (Sapphire / Aquamarine) resin colours.

Pair them with "Light Reading", a single book illuminated within by an LED light or "Heavy Reading" 3 conjoined books with a LED light on strip on center book. 3 non-lit resin books - 9.75"h x 7"d x 1"w; 12"h x 9.75"d x 1"w; 11.75"h x 9"d x1.25"w 4 non-lit resin books - 7.75"h x 6"d x 1.75"w; 10"h x 8.25"d x 1"w (x 2 books); 11"h x 8.5"d x 0.75"w 5 non-lit resin books - 7.75"h x 6"d x 1.75"w; 10"h x 8.25"d x 1"w; 12"h x 9.75"d x 0.75"w (x 2 books); 12"h x 9.75"d x 1"w.

As shown: 3 book collection in Cool resin, 4 book collection in neutral resin and 5 book collection in warm resin.