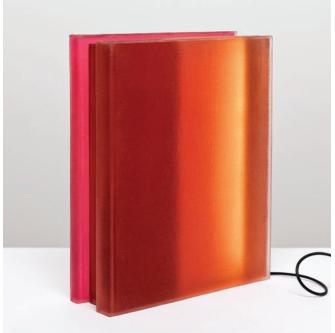

## BIBLIOTEC LIGHT READING AND HEAVY READING 9520 / 9521

A "library" built from individually cast translucent resin books, illuminated from within by an LED light strip. Available as "Light Reading" a single book, "Heavy Reading" 3 conjoined books with LED light on strip on center book and non-lit books in a series of 3, 4 or 5 in varying size books.

All configurations are available in either Warm (Rose/Ruby), Neutral (Jet/Ash) or Cool (Sapphire / Aguamarine) resin colours.

11.5" h x 9"d x 1.5"w - Light Reading (9520)

12"h x 9.75"d x 3.25"w - Heavy Reading (9521).

As shown: "Light reading" in Cool resin and "Heavy Reading" in Warm resin.