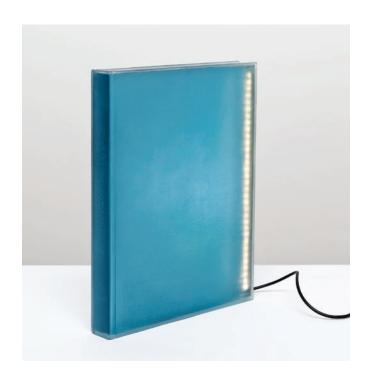

## BIBLIOTEC LIGHT READING AND HEAVY READING 9520 / 9521

A "library" built from individually cast translucent resin books, illuminated from within by an LED light strip. Available as "Light Reading" a single book, "Heavy Reading" 3 conjoined books with LED light on strip on center book and non-lit books in a series of 3, 4 or 5 in varying size books.

All configurations are available in either Warm (Rose/Ruby), Neutral (Jet/Ash) or Cool (Sapphire / Aguamarine) resin colours.

11.5" h x 9"d x 1.5"w - Light Reading (9520)

12"h x 9.75"d x 3.25"w - Heavy Reading (9521).

As shown: "Light reading" in Cool resin and "Heavy Reading" in Warm resin.