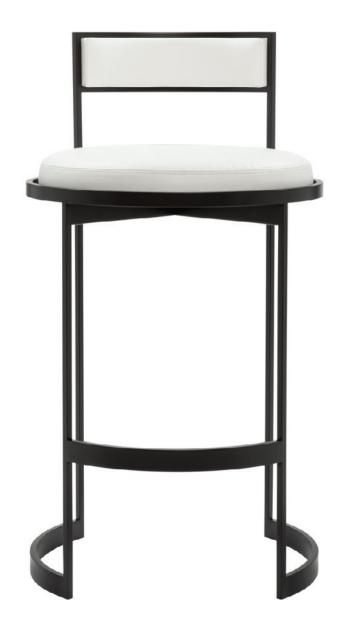

## 9998 / 9999 **NOBI DAI SWIVEL STOOL**

Designed by: Kiyoshi Sakurai

Up-sized contemporary steel frame swivel stool with a generous upholstered cushioned seat and backrest.

**9999 Nobi Dai Swivel Stool Bar:** 38.5"h x 21"dia., seat 29.5"h **9998 Nobi Dai Swivel Stool Counter:** 35.5"h x 21"dia., seat 26.5"h

## 9998 / 9999 **NOBI DAI SWIVEL STOOL**

Shown As: Upholstered in Powell & Bonnell Cattle Call Bright White leather with Satin Black frame.

Custom sizes and other metal finishes available. Graded In Powell & Bonnell leather and fabric available in addition to COM/COL.