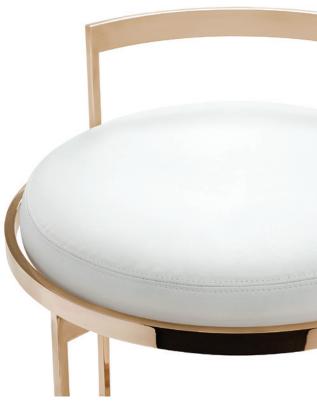

## 9996 / 9997 OBI DAI SWIVEL STOOL

Shown As: Upholstered in Powell & Bonnell Cattle Call Bright White leather with Polished Bronze frame. Custom sizes and other metal finishes available. Graded In Powell & Bonnell leather and fabric available in addition to COM/COL.