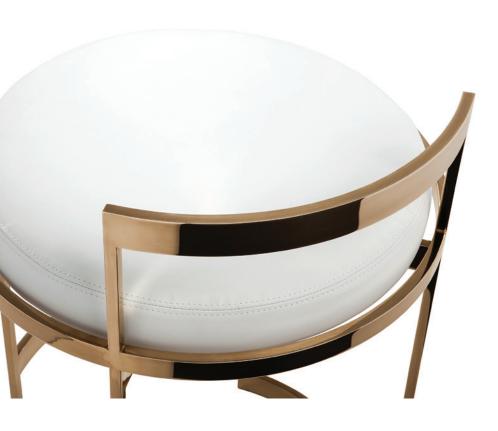

## 9996 / 9997 OBI DAI SWIVEL STOOL

Shown As: Upholstered in Powell & Bonnell Cattle Call Bright White leather with Polished Bronze frame. Custom sizes and other metal finishes available. Graded In Powell & Bonnell leather and fabric available in addition to COM/COL.