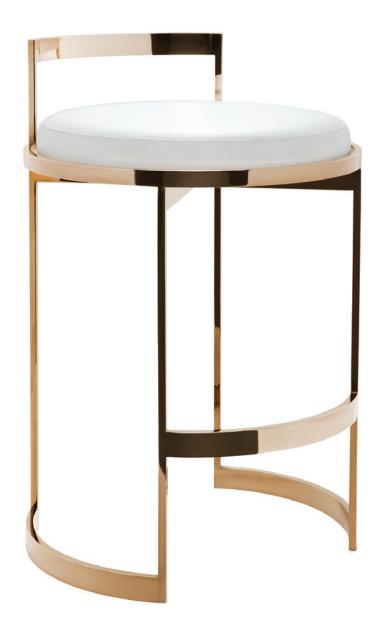

## 9996 / 9997 OBI DAI SWIVEL STOOL

Designed by: Kiyoshi Sakurai

Larger contemporary steel frame swivel stool with upholstered cushion seat and integrated backrest handle.

9997 Obi Dai Swivel Bar Stool: 34.5"h x 21"dia. x seat 29.5"h 9996 Obi Dai Swivel Counter Stool: 31.5"h x 21"dia. x seat 26.5"h

## 9996 / 9997 OBI DAI SWIVEL STOOL

Shown As: Upholstered in Powell & Bonnell Cattle Call Bright White leather with Polished Bronze frame. Custom sizes and other metal finishes available. Graded In Powell & Bonnell leather and fabric available in addition to COM/COL.