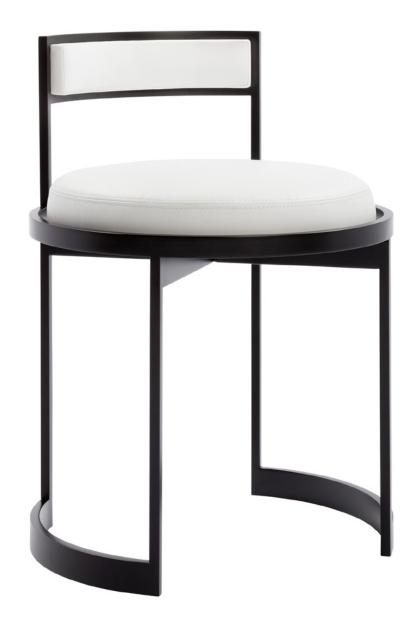

## 9991 **NOBI VANITY SWIVEL STOOL**

Designed by Kiyoshi Sakurai

Contemporary steel frame swivel stool with upholstered cushion seat and backrest.

**9991 Nobi Vanity Swivel Stool:** 25.5"h x 18"dia., seat 18"h

# 9991 **NOBI VANITY SWIVEL STOOL**

Shown As: Upholstered in Powell & Bonnell Cattle Call Bright White leather with Satin Black metal frame. Custom sizes and other metal finishes available. Graded In Powell & Bonnell leather and fabric available in addition to COM/COL.