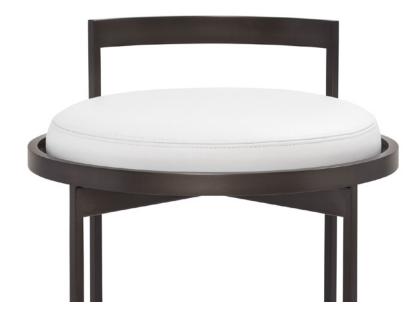

## 9990 **OBI VANITY SWIVEL STOOL**

Designed by Kiyoshi Sakurai

Contemporary steel vanity stool with upholstered swivel seat cushion and stationary metal backrest/handle.

9990 Obi Vanity Swivel Stool: 22"h x 18"dia., seat18"h

## 9990 OBI VANITY SWIVEL STOOL

Shown As: Upholstered in Powell & Bonnell Cattle Call Bright White leather with Modern Bronze metal frame. Custom sizes and other metal finishes available. Graded In Powell & Bonnell leather and fabric available in addition to COM/COL.