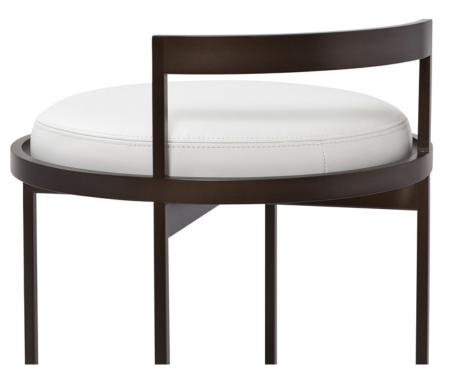

## 9990 **OBI VANITY SWIVEL STOOL**

Designed by Kiyoshi Sakurai

Contemporary steel vanity stool with upholstered swivel seat cushion and stationary metal backrest/handle.

9990 Obi Vanity Swivel Stool: 22"h x 18"dia., seat18"h

## 9990 OBI VANITY SWIVEL STOOL

Shown As: Upholstered in Powell & Bonnell Cattle Call Bright White leather with Modern Bronze metal frame. Custom sizes and other metal finishes available. Graded In Powell & Bonnell leather and fabric available in addition to COM/COL.