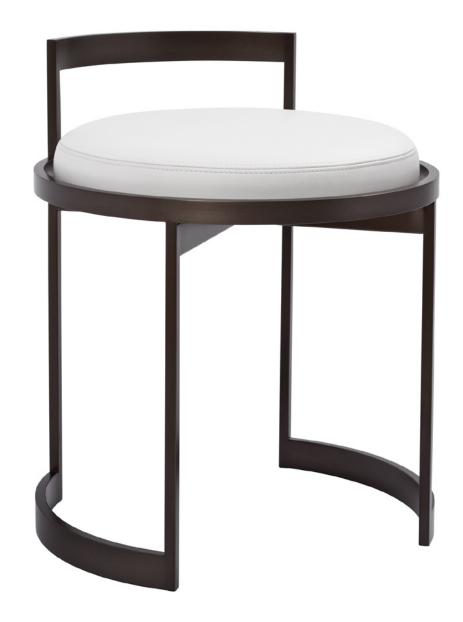

## 9990 **OBI VANITY SWIVEL STOOL**

Designed by Kiyoshi Sakurai

Contemporary steel vanity stool with upholstered swivel seat cushion and stationary metal backrest/handle.

9990 Obi Vanity Swivel Stool: 22"h x 18"dia., seat18"h

## 9990 OBI VANITY SWIVEL STOOL

Shown As: Upholstered in Powell & Bonnell Cattle Call Bright White leather with Modern Bronze metal frame. Custom sizes and other metal finishes available. Graded In Powell & Bonnell leather and fabric available in addition to COM/COL.