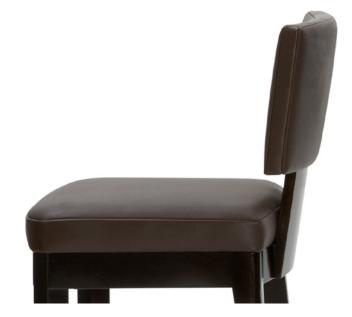

## 9962 / 9963 AVENUE STOOL

Wood or lacquer frame, tight upholstered seat and backrest stool with tapered legs and brushed stainless steel foot guard.

9962 Avenue Bar Stool: 41"h x 19"d x 17"w, seat 30"h 9963 Avenue Counter Stool: 37"h x 19"d x 17"w, seat 26"h

## 9962 / 9963 AVENUE STOOL

Shown As: Upholstered in Powell & Bonnell leather with Chocolate Maple wood frame. *Custom sizes and other finishes available. Graded In Powell & Bonnell leather and fabric available in addition to COM/COL.* 