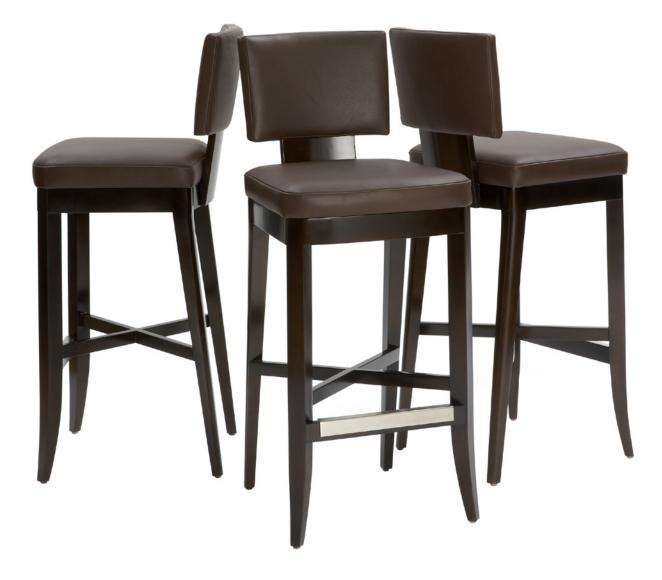

## 9962 / 9963 AVENUE STOOL

Wood or lacquer frame, tight upholstered seat and backrest stool with tapered legs and brushed stainless steel foot guard.

9962 Avenue Bar Stool: 41"h x 19"d x 17"w, seat 30"h 9963 Avenue Counter Stool: 37"h x 19"d x 17"w, seat 26"h

## 9962 / 9963 AVENUE STOOL

Shown As: Upholstered in Powell & Bonnell leather with Chocolate Maple wood frame. *Custom sizes and other finishes available. Graded In Powell & Bonnell leather and fabric available in addition to COM/COL.* 