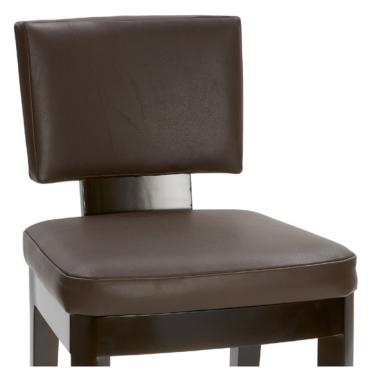

## 9962 / 9963 AVENUE STOOL

Wood or lacquer frame, tight upholstered seat and backrest stool with tapered legs and brushed stainless steel foot guard.

9962 Avenue Bar Stool: 41"h x 19"d x 17"w, seat 30"h 9963 Avenue Counter Stool: 37"h x 19"d x 17"w, seat 26"h

## 9962 / 9963 AVENUE STOOL

Shown As: Upholstered in Powell & Bonnell leather with Chocolate Maple wood frame. *Custom sizes and other finishes available. Graded In Powell & Bonnell leather and fabric available in addition to COM/COL.* 