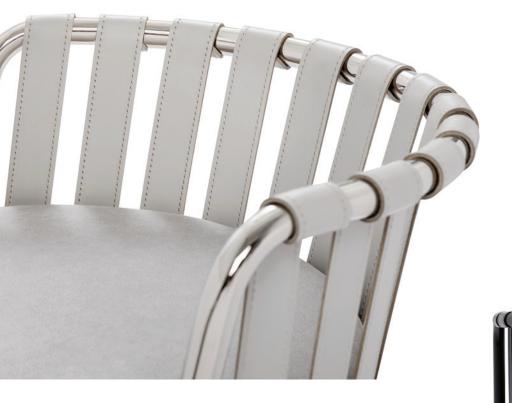

## 9901 / 9902 MESA SWIVEL STOOL

Designed by: Jake Oliveira

Contemporary steel frame swivel stool with Belting leather backrest detail and topstitched upholstered seat.

**9901 Mesa Bar Stool:** 36"h x 20"dia., x seat 29"h **9902 Mesa Counter Stool:** 33"h x 20"dia., x seat 26"h

## WWW.POWELLANDBONNELL.COM

Shown As: Upholstered in Powell & Bonnell Nosuede with a Belting leather backrest. Metal frames shown in Polished Nickel and Satin Black.

*Custom sizes and other metal finishes available. Graded In Powell & Bonnell leather and fabric available in addition to COM/COL.* 