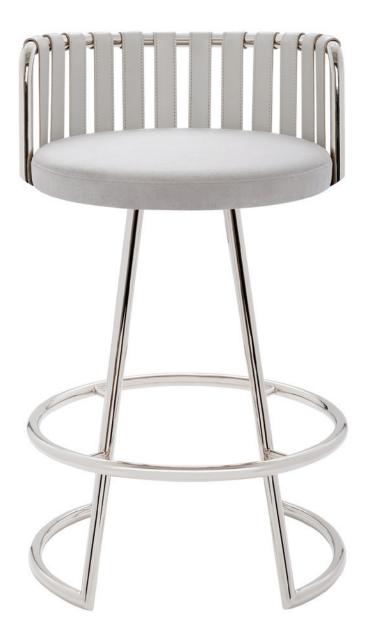

## 9901 / 9902 MESA SWIVEL STOOL

Designed by: Jake Oliveira

Contemporary steel frame swivel stool with Belting leather backrest detail and topstitched upholstered seat.

**9901 Mesa Bar Stool:** 36"h x 20"dia., x seat 29"h **9902 Mesa Counter Stool:** 33"h x 20"dia., x seat 26"h

## WWW.POWELLANDBONNELL.COM

Shown As: Upholstered in Powell & Bonnell Nosuede with a Belting leather backrest. Metal frames shown in Polished Nickel and Satin Black.

*Custom sizes and other metal finishes available. Graded In Powell & Bonnell leather and fabric available in addition to COM/COL.* 