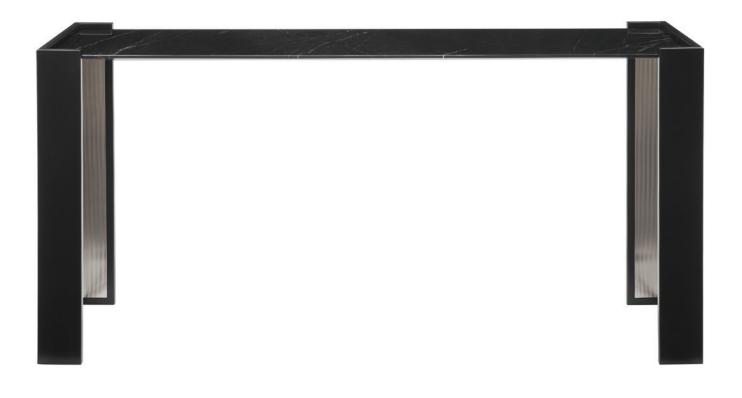

## 9418 EDGE CONSOLE

Designed by: Albert Limshue

Rectangular console featuring smooth steel frame legs with reeded contrast steel lining and reverse bevel edge, stone top.

**9418 Edge Console:** 60"w x 14"d x 30"h

## 9418 EDGE CONSOLE

Satin black steel base with reeded satin nickel lining and a Nero Marquina marble top – polished. Tabletop options include Powell & Bonnell Wood, Lacquer, Natural Stone, Solid Surface, Caesarstone. Metal base available in Powell & Bonnell Plated and Powder coat metal finishes. *Custom sizes available.* 