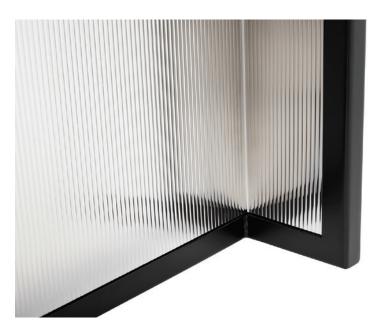

## 9418 EDGE CONSOLE

Designed by: Albert Limshue

Rectangular console featuring smooth steel frame legs with reeded contrast steel lining and reverse bevel edge, stone top.

**9418 Edge Console:** 60"w x 14"d x 30"h

## 9418 EDGE CONSOLE

Satin black steel base with reeded satin nickel lining and a Nero Marquina marble top – polished. Tabletop options include Powell & Bonnell Wood, Lacquer, Natural Stone, Solid Surface, Caesarstone. Metal base available in Powell & Bonnell Plated and Powder coat metal finishes. *Custom sizes available.* 