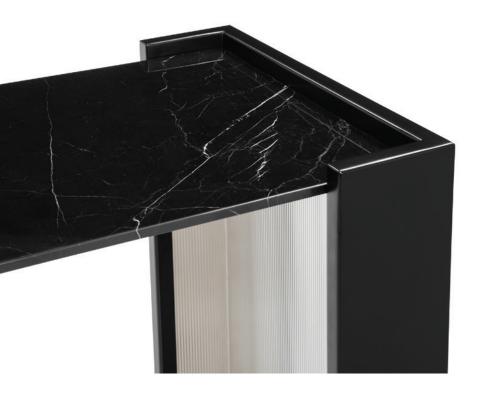

## 9418 EDGE CONSOLE

Designed by: Albert Limshue

Rectangular console featuring smooth steel frame legs with reeded contrast steel lining and reverse bevel edge, stone top.

**9418 Edge Console:** 60"w x 14"d x 30"h

## 9418 EDGE CONSOLE

Satin black steel base with reeded satin nickel lining and a Nero Marquina marble top – polished. Tabletop options include Powell & Bonnell Wood, Lacquer, Natural Stone, Solid Surface, Caesarstone. Metal base available in Powell & Bonnell Plated and Powder coat metal finishes. *Custom sizes available.* 